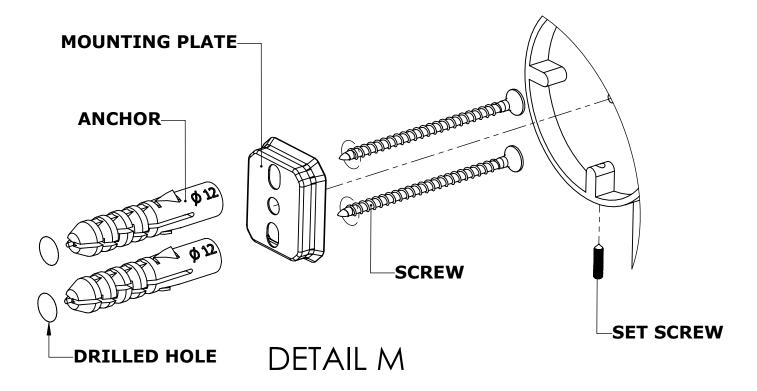

# **INSTALLATION INSTRUCTIONS**

Step 1: Drill holes in Wall for screw anchors and attach Mounting Plate to Wall

Determine your desired location for installation and make a mark for the location of the mounting plate. Remove mounting plate from backplate by loosening set screw in backplate as pictured below. Place center hole of mounting plate over mark made above. Make 2 marks where mounting screws will be placed as shown below. Drill hole at each of the marks. (You may substitute other style mounting anchors or screws if desired). Place anchors into the holes made. Place mounting plate over holes and secure to mounting surface using screws as shown below.