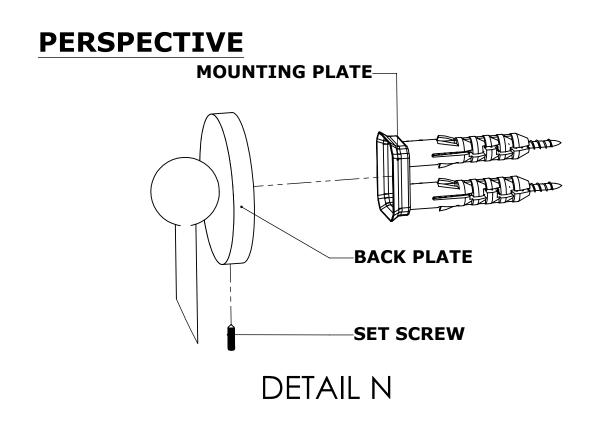

#### PERSPECTIVE

## **INSTALLATION INSTRUCTIONS**

Step 2: Attach Bracket to Mounting Plate.

Place bracket on mounting plate and secure by tightening set screw as shown below.