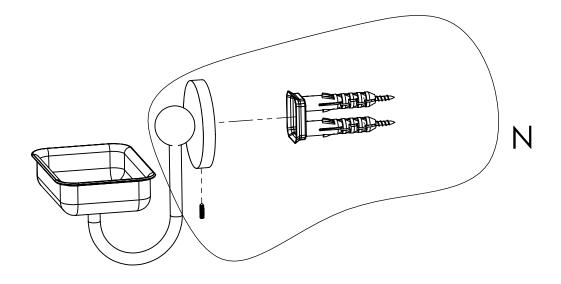

## **INSTALLATION INSTRUCTIONS**

Step 2: Attach Bracket to Mounting Plate.

Place bracket on mounting plate and secure by tightening set screw as shown below.