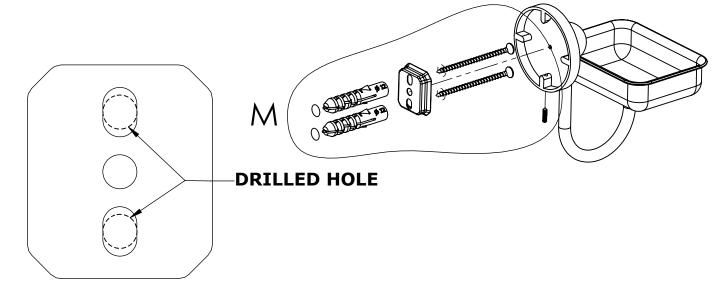

# **INSTALLATION INSTRUCTIONS**

Step 1: Drill holes in Wall for screw anchors and attach Mounting Plate to Wall

Determine your desired location for installation and make a mark for the location of the mounting plate. Remove mounting plate from backplate by loosening set screw in backplate as pictured below. Place center hole of mounting plate over mark made above. Make 2 marks where mounting screws will be placed as shown below. Drill hole at each of the marks. (You may substitute other style mounting anchors or screws if desired). Place anchors into the holes made. Place mounting plate over holes and secure to mounting surface using screws as shown below.